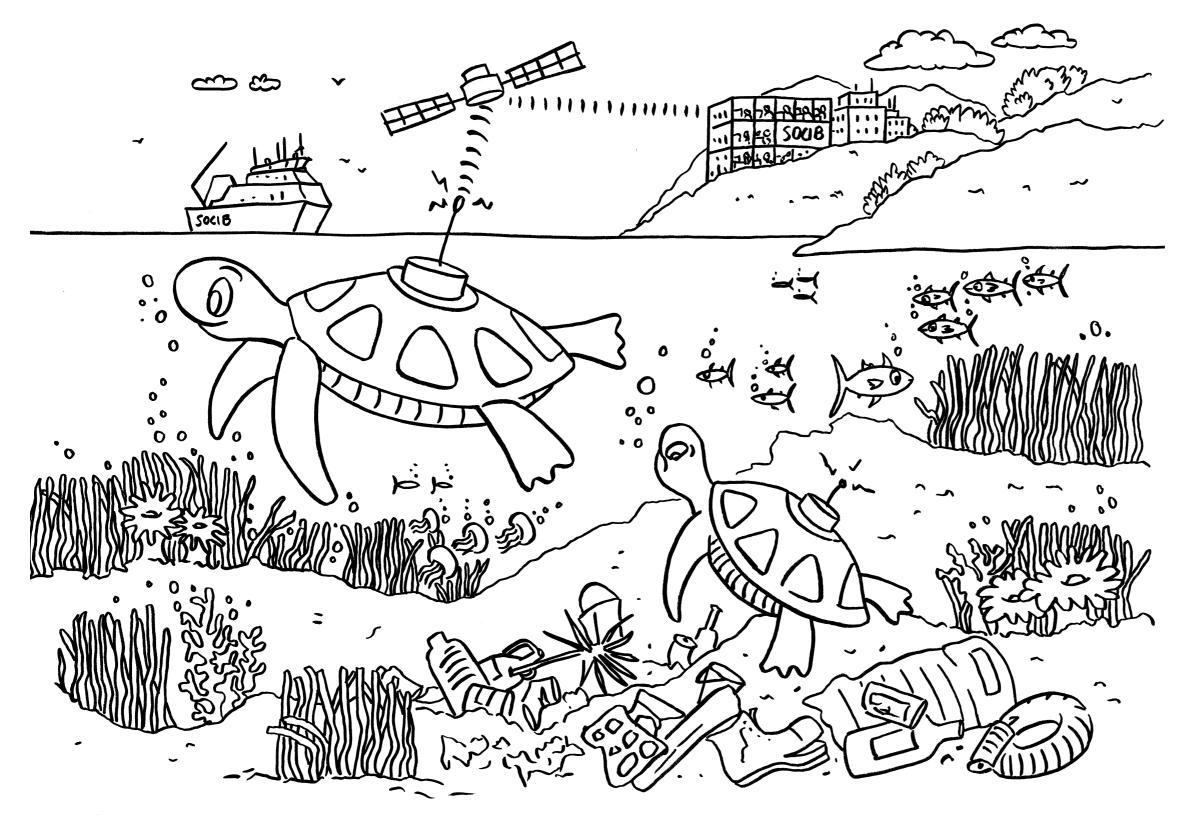

## SOCIB OCEANOGRAPHIC TURTLES AND SOCIB

Sea turtles are great travellers. So the researchers put a gadget on its shell which helps them to find out about the sea they travel through. How do you think the turtle sends data to SOCIB?

+ Info: http://medclic.es/en/kids/ SOCIB: RESEARCHING THE OCEANS, SHARING THE FUTURE

## DID YOU KNOW? SOCIB ...

uses the information the turtles sends it to improve the survival of these sea creatures. You can also get in touch with them over social networks #TortugasOceanógrafas